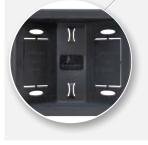

Offers 56 cubic inches of space to hold cables and create a clean cavity in wall for use with ultra-low profile mounts

Recessed in-wall box features cable routing holes and singlegang low voltage pass-through inlet/outlet knockouts