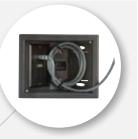

Offers 56 cubic inches of space to hold cables and create a clean cavity in wall for use with ultra-low profile mounts

Recessed in-wall box features cable routing holes and singlegang low voltage pass-through inlet/outlet knockouts

Simply fit in-wall box into clean opening behind any wall-mounted TV