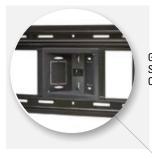

## **YOU'LL LOVE THIS TV ACCESSORY**

Great accompaniment to Sanus mounts with or without ClickFit™ compatibility

 $\bigcirc$ 

Cable tie-downs allow cables and wires to be secured inside box or routed to specific openings

Offers 56 cubic inches of space to hold cables and create a clean cavity in wall for use with ultra-low profile mounts

Recessed in-wall box features cable routing holes and singlegang low voltage pass-through inlet/outlet knockouts